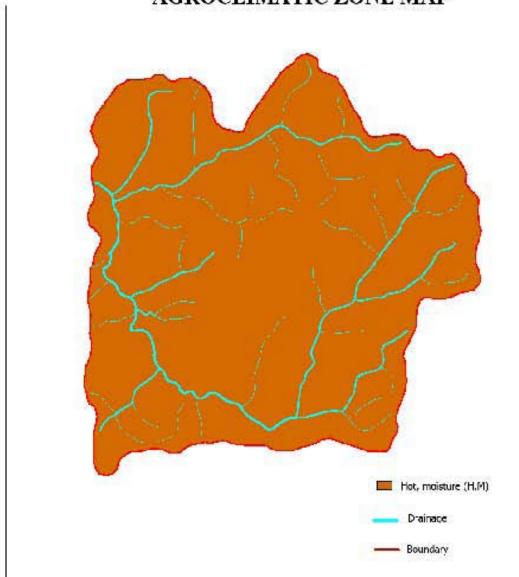

#### 2.5 Climate:

The area in the foothills or low lying areas and mid-slopes are hot in summer and remain warm throughout the winter. The area on the higher reaches is warm during summer and cold during winter. The average annual rainfall is alt. 3050mm.

Table 2.3: Agro-climatic zones of the project areas, soil types, average rainfall and major crops.

| 1   | 2             | 3                         | 4         | 5                | 6               | 7                    |              | 8                                  | 9          |                 |         |                 |        |          |        |        |    |  |
|-----|---------------|---------------------------|-----------|------------------|-----------------|----------------------|--------------|------------------------------------|------------|-----------------|---------|-----------------|--------|----------|--------|--------|----|--|
| Sl. | Name          | Name of<br>the            | Area      |                  | Names of        | f Major soil types a |              | Average<br>annual rainfall         | Major cr   | ops             |         |                 |        |          |        |        |    |  |
| No. | of State      | Agro-<br>climatic<br>zone | (in ha)   | the<br>districts | the<br>Projects | a)<br>Type           | b) Area (ha) | in mm (preceding 5 years' average) | a)<br>Name | b) Area<br>(ha) |         |                 |        |          |        |        |    |  |
|     |               |                           |           |                  |                 |                      |              |                                    | Paddy      | 135             |         |                 |        |          |        |        |    |  |
|     |               |                           |           |                  |                 |                      |              |                                    | Maize      | 15              |         |                 |        |          |        |        |    |  |
|     |               | Central                   |           |                  | W.G.H-          | W.G.H-               | W.G.H-       | W.G.H-                             | W.G.H-     |                 |         |                 |        | Arecanut | 80     |        |    |  |
|     |               | Hyper-                    |           |                  |                 |                      |              |                                    |            |                 | H IWMP- | W.G.H-<br>IWMP- | W.G.H- | W.G.H-   | W.G.H- | W.G.H- |    |  |
| 1   | Meghal<br>aya | thermic<br>Plateau        | 500 W.G.H | W.G.H            | W.G.H           | 500 W.G.H            | 500 W.G.H    | 500 W.G.H                          | W.G.H IWM  |                 |         |                 |        |          | 3050   | Ginger | 12 |  |
|     |               | 150-300                   |           |                  | VI.             | (b) Clay fine Soils  | 335          |                                    |            |                 |         |                 |        |          |        |        |    |  |
|     |               | m                         |           |                  |                 |                      |              |                                    |            |                 |         |                 |        |          |        |        |    |  |
|     |               |                           |           |                  |                 |                      |              |                                    |            |                 |         |                 |        |          |        |        |    |  |
|     |               |                           |           |                  |                 |                      |              |                                    |            |                 |         |                 |        |          |        |        |    |  |
|     |               |                           |           |                  |                 |                      |              | Total                              |            | 252             |         |                 |        |          |        |        |    |  |