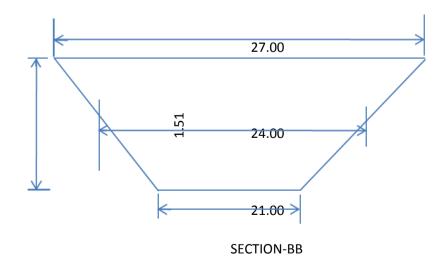

## **4.2.1** Activities related to surface water resources in the project areas:

| 1            | 2                  | 3                   | 4                     | 5                                     |    | 6                             |                             |      |                                   |                             |                                     |            |                                  | 7                                    |                                     |            |                                  |                                     |                 |
|--------------|--------------------|---------------------|-----------------------|---------------------------------------|----|-------------------------------|-----------------------------|------|-----------------------------------|-----------------------------|-------------------------------------|------------|----------------------------------|--------------------------------------|-------------------------------------|------------|----------------------------------|-------------------------------------|-----------------|
|              |                    |                     |                       |                                       |    | Pre Proje                     | ect                         |      |                                   |                             |                                     |            | Propo                            | sed Project                          |                                     |            |                                  |                                     |                 |
| S            | Nam                | Name                |                       |                                       |    | <b>A</b>                      | Ctorro                      | Augn |                                   | / repair of<br>uctures      | existing                            | Co         | nstruction                       | of new stru                          | ictures                             |            | Tota                             | ıl target                           |                 |
| 1.<br>N<br>o | e of<br>State<br>s | of<br>Distric<br>ts | Name of<br>Projects   | Type of structures                    | No | Area<br>irriga<br>ted<br>(ha) | Stora<br>ge<br>capac<br>ity | No   | Area<br>to be<br>treate<br>d (ha) | Storag<br>e<br>capaci<br>ty | Estimat<br>ed cost<br>(in<br>lakhs) | No         | Area<br>to be<br>treated<br>(ha) | Storage<br>capacity<br>(per<br>unit) | Estimate<br>d cost<br>(in<br>lakhs) | No         | Area<br>to be<br>treated<br>(ha) | Storag<br>e<br>capacit<br>y<br>(m³) | Estimat ed cost |
| 1            |                    |                     |                       | Dug out<br>Pond                       | -  | -                             | -                           | 1    | -                                 | -                           | -                                   | ı          | -                                | -                                    | -                                   | -          | -                                | -                                   | -               |
|              |                    |                     |                       | C.C Check<br>cum<br>irrigation<br>dam | -  | -                             | -                           | -    | -                                 | -                           | -                                   | 5          | 90                               | 675 m³                               | 12.50                               | 4          | 90                               | 675 m³                              | 10.00           |
|              | Meg<br>halay       | W.G.                | W.G.H-<br>IWMP-<br>VI | Water<br>harvesting<br>farm pond      | -  | -                             | -                           | 1    | -                                 | -                           | -                                   | 4          | 135                              | 1012 m³                              | 10.00                               | 4          | 135                              | 1012<br>m³                          | 10.00           |
|              | a                  |                     |                       | Irrigation<br>Channel                 | -  | -                             | -                           | ı    | -                                 | -                           | -                                   | 340<br>rmt | 70                               | -                                    | 0.17                                | 340<br>rmt | 70                               | -                                   | 0.70            |
|              |                    |                     |                       |                                       | -  | -                             | -                           | -    | -                                 | -                           | -                                   |            |                                  |                                      |                                     |            |                                  |                                     |                 |
|              |                    |                     |                       |                                       |    |                               |                             |      |                                   |                             |                                     |            |                                  |                                      |                                     |            |                                  |                                     |                 |
|              |                    |                     | Total                 |                                       |    |                               |                             |      |                                   |                             |                                     |            | 335                              | <b>2512</b> m³                       | 22.67                               |            | 335                              | 2512<br>m <sup>3</sup>              | 22.67           |