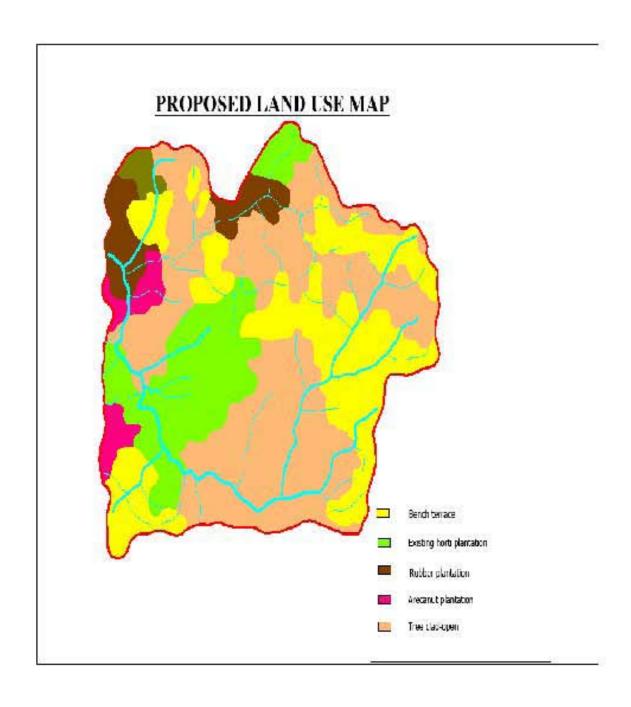

<sup>#</sup> |
| WGH      | IWMP-VI         | Daru          | As per<br>treatment<br>Plan       | 54.75                | 86.2                                          | -                          | -                                       | 1:1.57                                 |

<sup>\*</sup> from column no. 2, total no. of States implementing the programme, from column no. 3, total no. of Districts; from Column no. 4, no. of projects, from column no. 5, no. of WCs, from column no. 6, no. of structures/ activities, from column no. 7 to 10, category-wise# totals, may be mentioned at the end of the table for the entire country.

<sup>\*</sup>B:C ratio more than 1 – cost effectiveless than 1 – Not cost effective

## ANNEXTURE-I MAPS

### DRAINAGE MAP



### AGROCLIMATIC ZONE MAP













### ANNEXTURE-III COST ESTIMATES

### MODEL NORMS PER HACTARE FOR TERRACING ( IWMP )

### A. Technical Parameters .

|    | i) Average terrace width recommended (m)                                          | 15.00               |
|----|-----------------------------------------------------------------------------------|---------------------|
|    | ii) Vertical Interval (VI) = W x S/100 - S                                        | 2.5                 |
|    | iii) Terrace Length (m) = A/W + VI                                                | 767.00              |
|    | iv) Earthwork = $12.50 \times W \times S m^3$                                     | 1200.00             |
|    | v) Shoulder Bund Length                                                           | 779.00              |
|