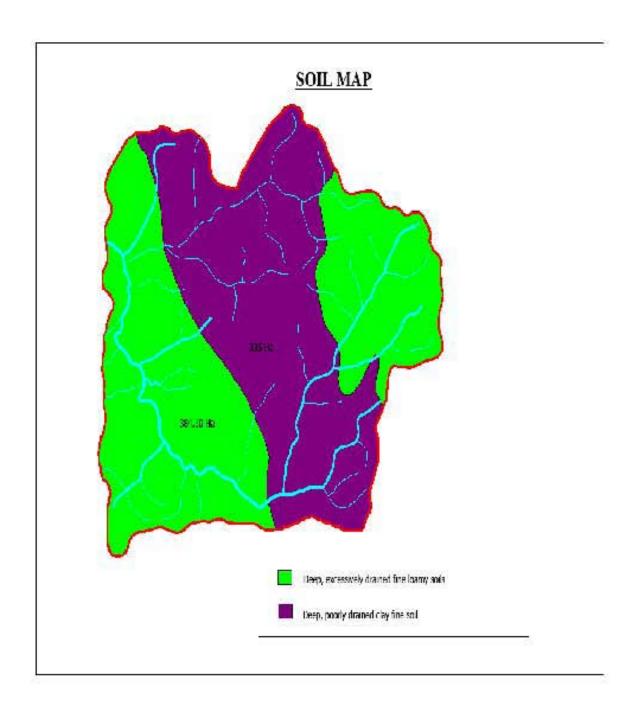

#### 2.4 Soil:

Soil Texture is gravelly on the sloping lands and clayey to sandy clay on the low lying areas. Soil depth varies from very shallow to deep. Soils are permeable and generally acidic in nature. Owing to highly undulating land form and absence of good vegetation cover, the area is exposed to erosion hazards. The soil nutrient status in the area shows a general trend of low phosphorous content.

2.10Land use and land cover: As per the land use land cover map the Watershed area has been broadly classified into the following land uses.

|    |                                         | Total | = | 719.1  | Ha |
|----|-----------------------------------------|-------|---|--------|----|
| e) | Current jhum land                       |       | = | 17.56  | Ha |
| d) | Horticulture plantation                 |       | = | 124.37 | Ha |
| c) | Wastelands-open scrub                   |       | = | 33.74  | Ha |
| b) | Tree clad Area-open                     |       | = | 367.10 | Ha |
| a) | Agricultural land-crop land-kharif crop |       | = | 176.33 | Ha |