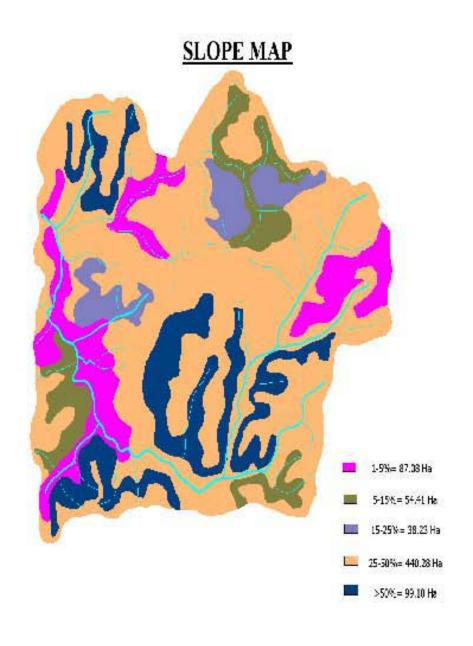

#### 2.2 Physiography:

The physiography of the micro-watershed is highly undulating. The altitude ranges from a minimum of 45 m to a high of 150 m above mean sea level. In the lower reaches (valley lands) the slope ranges from 1-5 % however, in the middle and upper reaches it is greater than 15 %, and can reach up to 50 %.

Table 2.1: Physiographic details

| Elevation (metres) | Slope Range (%) | Order of watershed<br>Sub/Micro-watershed | Major<br>streams                                                                        | Topography        |
|--------------------|-----------------|-------------------------------------------|-----------------------------------------------------------------------------------------|-------------------|
| 45-150             | 1-50            | 2 <sup>nd</sup> Order micro watershed     | Sotol, Wage<br>songitcham,<br>Mande,<br>Mibit,<br>Bondolkona,<br>Rongbilbang<br>, Daru. | Medium<br>sloping |