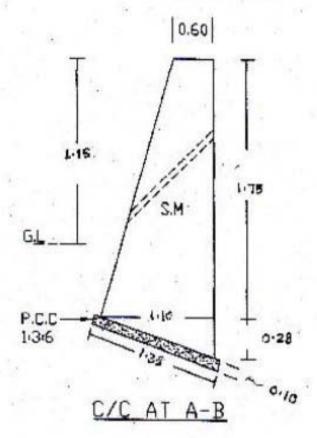

## i) Entry Point Activities (EPA)

(Financial – Rs. in lakh)

|            | 1         |          |                     |                                |                                      | •              | `                    |         | to: III raitii)  |                |
|------------|-----------|----------|---------------------|--------------------------------|--------------------------------------|----------------|----------------------|---------|------------------|----------------|
| 1          | 2         | 3        | 4                   | 5                              | 6                                    | 7              | 8                    | 9       | 10               | 11             |
| Sl.<br>No. | State     | District | Names of<br>Project | Amount<br>earmarked<br>for EPA | Entry Point<br>Activities<br>planned | Estimated cost | Expenditure incurred | Balance | Expected outcome | Actual outcome |
| 1          | Meghalaya | W.G.H    | W.G.H-<br>IWMP-VI   | 75 Lakhs                       | Construction of Spring Chamber       | 3.0            | -                    | -       | NA               | NA             |