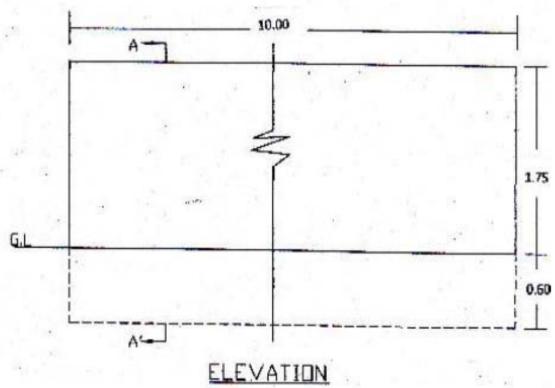

## i) Entry Point Activities (EPA)

(Financial – Rs. in lakh)

|            | 1         |          |                     |                                |                                      | •              | `                    |         | to: III raitii)  |                |
|------------|-----------|----------|---------------------|--------------------------------|--------------------------------------|----------------|----------------------|---------|------------------|----------------|
| 1          | 2         | 3        | 4                   | 5                              | 6                                    | 7              | 8                    | 9       | 10               | 11             |
| Sl.<br>No. | State     | District | Names of<br>Project | Amount<br>earmarked<br>for EPA | Entry Point<br>Activities<br>planned | Estimated cost | Expenditure incurred | Balance | Expected outcome | Actual outcome |
| 1          | Meghalaya | W.G.H    | W.G.H-<br>IWMP-VI   | 75 Lakhs                       | Construction of Spring Chamber       | 3.0            | -                    | -       | NA               | NA             |