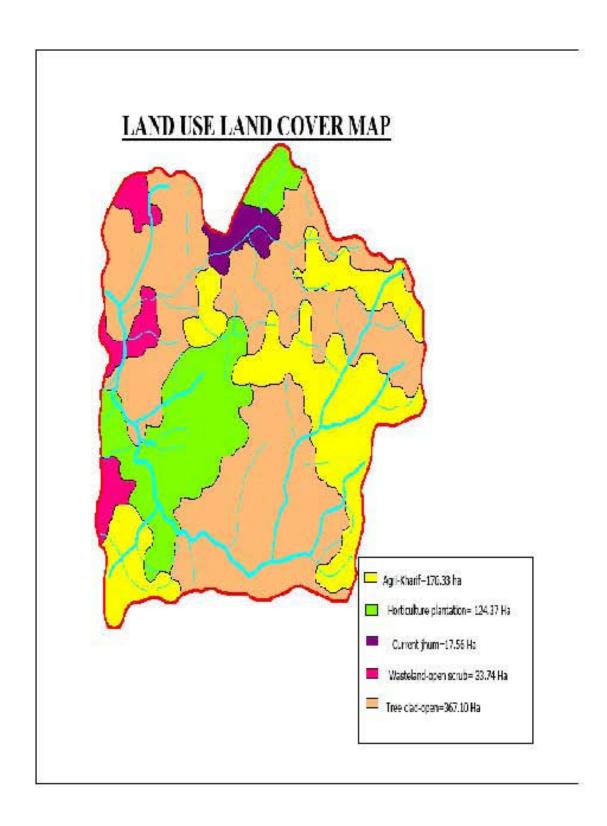

2.10Land use and land cover: As per the land use land cover map the Watershed area has been broadly classified into the following land uses.

|    |                                         | Total | = | 719.1  | Ha |
|----|-----------------------------------------|-------|---|--------|----|
| e) | Current jhum land                       |       | = | 17.56  | Ha |
| d) | Horticulture plantation                 |       | = | 124.37 | Ha |
| c) | Wastelands-open scrub                   |       | = | 33.74  | Ha |
| b) | Tree clad Area-open                     |       | = | 367.10 | Ha |
| a) | Agricultural land-crop land-kharif crop |       | = | 176.33 | Ha |