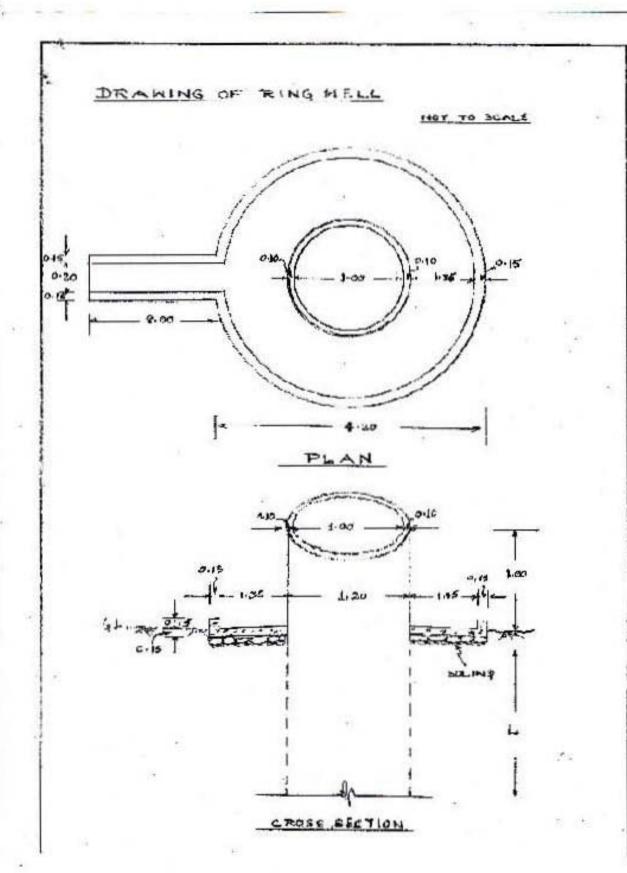

## i) Entry Point Activities (EPA)

(Financial – Rs. in lakh)

|            | 1         |          |                     |                                |                                      | •              | `                    |         | to: III raitii)  |                |
|------------|-----------|----------|---------------------|--------------------------------|--------------------------------------|----------------|----------------------|---------|------------------|----------------|
| 1          | 2         | 3        | 4                   | 5                              | 6                                    | 7              | 8                    | 9       | 10               | 11             |
| Sl.<br>No. | State     | District | Names of<br>Project | Amount<br>earmarked<br>for EPA | Entry Point<br>Activities<br>planned | Estimated cost | Expenditure incurred | Balance | Expected outcome | Actual outcome |
| 1          | Meghalaya | W.G.H    | W.G.H-<br>IWMP-VI   | 75 Lakhs                       | Construction of Spring Chamber       | 3.0            | -                    | -       | NA               | NA             |