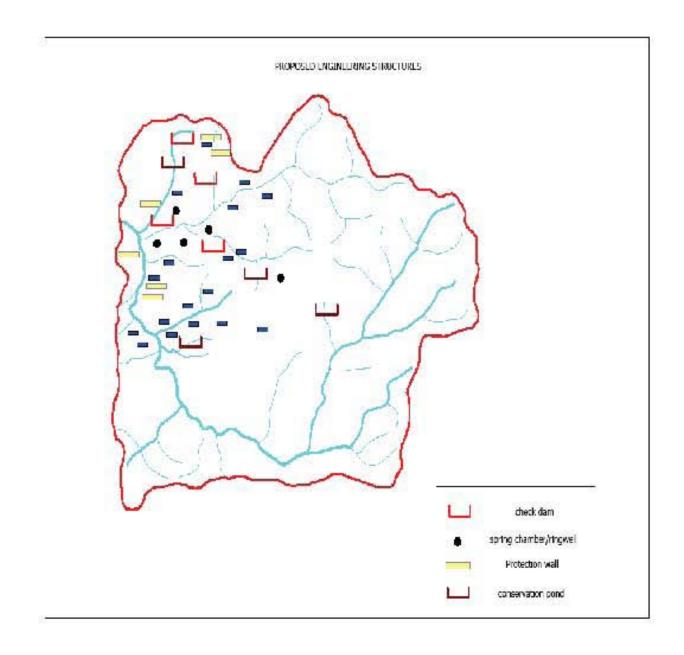

## **4.2.1** Activities related to surface water resources in the project areas:

| 1            | 2                  | 3                   | 4                     | 5                                     |    | 6                             |                             |      |                                   |                             |                                     |            |                                  | 7                                    |                                     |            |                                  |                                     |                 |
|--------------|--------------------|---------------------|-----------------------|---------------------------------------|----|-------------------------------|-----------------------------|------|-----------------------------------|-----------------------------|-------------------------------------|------------|----------------------------------|--------------------------------------|-------------------------------------|------------|----------------------------------|-------------------------------------|-----------------|
|              |                    |                     |                       |                                       |    | Pre Proje                     | ect                         |      |                                   |                             |                                     |            | Propo                            | sed Project                          |                                     |            |                                  |                                     |                 |
| S            | Nam                | Name                |                       |                                       |    | <b>A</b>                      | Ctorro                      | Augn |                                   | / repair of<br>uctures      | existing                            | Co         | nstruction                       | of new stru                          | ictures                             |            | Tota                             | ıl target                           |                 |
| 1.<br>N<br>o | e of<br>State<br>s | of<br>Distric<br>ts | Name of<br>Projects   | Type of structures                    | No | Area<br>irriga<br>ted<br>(ha) | Stora<br>ge<br>capac<br>ity | No   | Area<br>to be<br>treate<br>d (ha) | Storag<br>e<br>capaci<br>ty | Estimat<br>ed cost<br>(in<br>lakhs) | No         | Area<br>to be<br>treated<br>(ha) | Storage<br>capacity<br>(per<br>unit) | Estimate<br>d cost<br>(in<br>lakhs) | No         | Area<br>to be<br>treated<br>(ha) | Storag<br>e<br>capacit<br>y<br>(m³) | Estimat ed cost |
| 1            |                    |                     |                       | Dug out<br>Pond                       | -  | -                             | -                           | 1    | -                                 | -                           | -                                   | ı          | -                                | -                                    | -                                   | -          | -                                | -                                   | -               |
|              |                    |                     |                       | C.C Check<br>cum<br>irrigation<br>dam | -  | -                             | -                           | -    | -                                 | -                           | -                                   | 5          | 90                               | 675 m³                               | 12.50                               | 4          | 90                               | 675 m³                              | 10.00           |
|              | Meg<br>halay       | W.G.                | W.G.H-<br>IWMP-<br>VI | Water<br>harvesting<br>farm pond      | -  | -                             | -                           | 1    | -                                 | -                           | -                                   | 4          | 135                              | 1012 m³                              | 10.00                               | 4          | 135                              | 1012<br>m³                          | 10.00           |
|              | a                  |                     |                       | Irrigation<br>Channel                 | -  | -                             | -                           | ı    | -                                 | -                           | -                                   | 340<br>rmt | 70                               | -                                    | 0.17                                | 340<br>rmt | 70                               | -                                   | 0.70            |
|              |                    |                     |                       |                                       | -  | -                             | -                           | -    | -                                 | -                           | -                                   |            |                                  |                                      |                                     |            |                                  |                                     |                 |
|              |                    |                     |                       |                                       |    |                               |                             |      |                                   |                             |                                     |            |                                  |                                      |                                     |            |                                  |                                     |                 |
|              |                    |                     | Total                 |                                       |    |                               |                             |      |                                   |                             |                                     |            | 335                              | <b>2512</b> m³                       | 22.67                               |            | 335                              | 2512<br>m <sup>3</sup>              | 22.67           |

# **4.2.2** Activities related to recharging ground water resources in the project areas:

| 1 | 2             | 3                     | 4                      | 5                           |      | 6                |             |                                       |                       |      | 7                                      |                         |                                        |        |           |                                               |                                      |      | 8                 |                                      |              |                                      | 9                                  |
|---|---------------|-----------------------|------------------------|-----------------------------|------|------------------|-------------|---------------------------------------|-----------------------|------|----------------------------------------|-------------------------|----------------------------------------|--------|-----------|-----------------------------------------------|--------------------------------------|------|-------------------|--------------------------------------|--------------|--------------------------------------|------------------------------------|
|   |               |                       |                        |                             | Pre- | project          |             |                                       | Pı                    | ropo | sed taı                                | get                     |                                        |        |           | A                                             | chiev                                | emen | t due t           | o proj                               | ect          |                                      |                                    |
| S | s of          |                       | Names<br>of<br>project | Type of structur            |      | Area<br>irrigate | repai<br>re | menta<br>r of ex<br>chargi<br>tructur | isting<br>ng          | new  |                                        | ion of<br>arging<br>res | Total                                  | target | repa<br>r | gmentat<br>ir of exi<br>echargir<br>structure | sting<br>ig                          | new  | struction rechain | ging                                 | To<br>achiev |                                      | Change<br>in<br>irrigate<br>d area |
| O | States        | cts                   | S                      | es                          |      | d (ha)           | No.         | Area to be irriga ted (ha)            | Estim<br>ated<br>cost |      | Area<br>to be<br>irriga<br>ted<br>(ha) | Estim<br>ated<br>cost   | Area<br>to be<br>irrigat<br>ed<br>(ha) |        | No.       | irrigate                                      | Exp<br>endi<br>-ture<br>incu<br>rred |      | irri-             | Expe<br>ndi-<br>ture<br>incur<br>red | irri-        | Expe<br>ndi-<br>ture<br>incurr<br>ed | (Col.<br>8-6)<br>(ha)              |
|   |               |                       | WGH                    | (i)Dug<br>out<br>pond       |      |                  |             |                                       |                       | 5    | 10                                     | 5.31                    | 10                                     | 5.31   |           |                                               |                                      | 0    | 0                 | 0                                    | 0            | 0                                    |                                    |
|   | Megh<br>alaya | West<br>Garo<br>Hills |                        |                             |      | NIL              |             | NIL                                   |                       |      |                                        |                         |                                        |        |           | NIL                                           |                                      |      |                   |                                      |              |                                      |                                    |
|   |               |                       |                        | Total<br>for the<br>project |      |                  |             |                                       |                       | 5    | 10                                     | 5.31                    | 10                                     | 5.31   |           |                                               |                                      |      |                   |                                      |              |                                      |                                    |

# 4.2.3 Activities executed by User Groups in the Project Areas.

|           | 2                 |         |                                   |                 | 3              |            |           |                    |
|-----------|-------------------|---------|-----------------------------------|-----------------|----------------|------------|-----------|--------------------|
|           |                   |         | Major activities o                | f the UGs –Tar  | rgets          |            |           |                    |
| Names of  | Names of          |         | Structure/ ac                     | tivity proposed |                | No. of UGs | Estimated | Amount of WDF to   |
| Districts | Projects          | Sl. No. | Туре                              | No.#            | Treatment (ha) | involved   | Cost      | be collected (Rs.) |
|           |                   | 1       | CC.C.Check Dam cum Irrigation     | 5               | 85             | 1          | 12.50     | 0.625              |
| W.G.H     | W.G.H-<br>IWMP-VI | 2       | Stone masonry<br>.Protection Wall | 6               | 75             | 2          | 3.00      | 0.15               |
|           |                   | 3       | Earthen<br>IrrigationChannel      | 340 rmt         | 65             | 2          | 0.17      | 0.085              |
|           |                   | Total   |                                   |                 | 205            | 5          | 13.5275   | 0.860              |