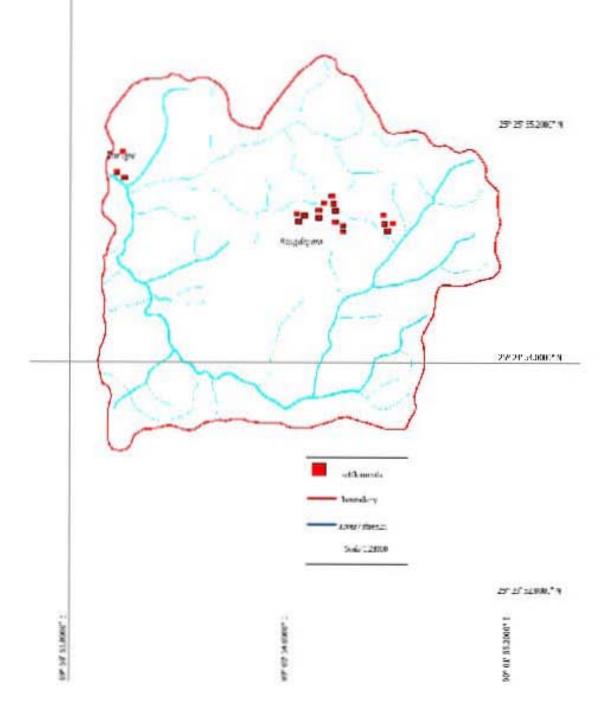

#### 2.1 Location:

The Project area is located at West Garo Hills. It falls within the area of Zikzak, the C&RD Headquarter under West Garo Hills District. It is situated at a distance of about 15 Km from Ampati the Civil Sub-Divisional Head Quarter and about 63 km from Tura the District Headquarter. The geographical location is between 89°59′52.80′′ to 90°01′55.20′′E Longitude and 25°23′52.80′′ to 25°26′56.40′′N Latitude. There are 2 villages within the Watershed which are as follows –

- i) Darugre
- ii) Bangdapara