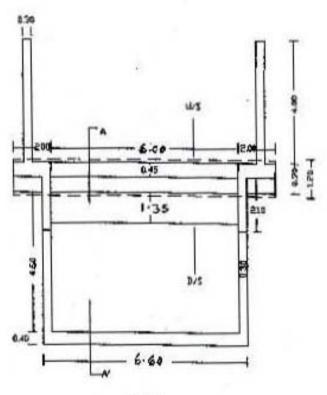

## **4.2.1** Activities related to surface water resources in the project areas:

| 1            | 2                  | 3                   | 4                     | 5                                     |    | 6                             |                             |      |                                   |                             |                                     |            |                                  | 7                                    |                                     |            |                                  |                                     |                 |
|--------------|--------------------|---------------------|-----------------------|---------------------------------------|----|-------------------------------|-----------------------------|------|-----------------------------------|-----------------------------|-------------------------------------|------------|----------------------------------|--------------------------------------|-------------------------------------|------------|----------------------------------|-------------------------------------|-----------------|
|              |                    |                     |                       |                                       |    | Pre Proje                     | ect                         |      |                                   |                             |                                     |            | Propo                            | sed Project                          |                                     |            |                                  |                                     |                 |
| S            | Nam                | Name                |                       |                                       |    | <b>A</b>                      | Ctorro                      | Augn |                                   | / repair of<br>uctures      | existing                            | Co         | nstruction                       | of new stru                          | ictures                             |            | Tota                             | ıl target                           |                 |
| 1.<br>N<br>o | e of<br>State<br>s | of<br>Distric<br>ts | Name of<br>Projects   | Type of structures                    | No | Area<br>irriga<br>ted<br>(ha) | Stora<br>ge<br>capac<br>ity | No   | Area<br>to be<br>treate<br>d (ha) | Storag<br>e<br>capaci<br>ty | Estimat<br>ed cost<br>(in<br>lakhs) | No         | Area<br>to be<br>treated<br>(ha) | Storage<br>capacity<br>(per<br>unit) | Estimate<br>d cost<br>(in<br>lakhs) | No         | Area<br>to be<br>treated<br>(ha) | Storag<br>e<br>capacit<br>y<br>(m³) | Estimat ed cost |
| 1            |                    |                     |                       | Dug out<br>Pond                       | -  | -                             | -                           | 1    | -                                 | -                           | -                                   | ı          | -                                | -                                    | -                                   | -          | -                                | -                                   | -               |
|              |                    |                     |                       | C.C Check<br>cum<br>irrigation<br>dam | -  | -                             | -                           | -    | -                                 | -                           | -                                   | 5          | 90                               | 675 m³                               | 12.50                               | 4          | 90                               | 675 m³                              | 10.00           |
|              | Meg<br>halay       | W.G.                | W.G.H-<br>IWMP-<br>VI | Water<br>harvesting<br>farm pond      | -  | -                             | -                           | 1    | -                                 | -                           | -                                   | 4          | 135                              | 1012 m³                              | 10.00                               | 4          | 135                              | 1012<br>m³                          | 10.00           |
|              | a                  |                     |                       | Irrigation<br>Channel                 | -  | -                             | -                           | ı    | -                                 | -                           | -                                   | 340<br>rmt | 70                               | -                                    | 0.17                                | 340<br>rmt | 70                               | -                                   | 0.70            |
|              |                    |                     |                       |                                       | -  | -                             | -                           | -    | -                                 | -                           | -                                   |            |                                  |                                      |                                     |            |                                  |                                     |                 |
|              |                    |                     |                       |                                       |    |                               |                             |      |                                   |                             |                                     |            |                                  |                                      |                                     |            |                                  |                                     |                 |
|              |                    |                     | Total                 |                                       |    |                               |                             |      |                                   |                             |                                     |            | 335                              | <b>2512</b> m³                       | 22.67                               |            | 335                              | 2512<br>m <sup>3</sup>              | 22.67           |