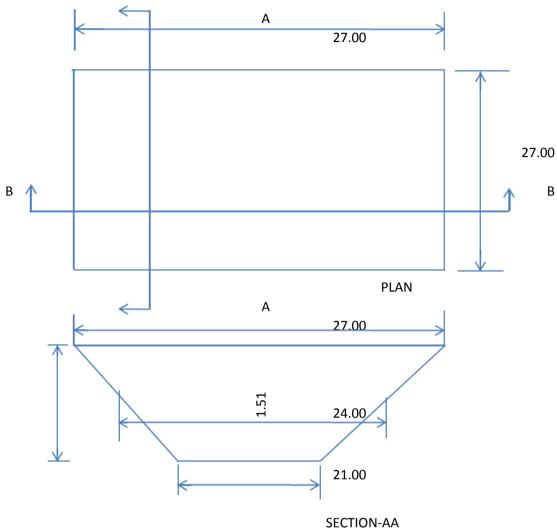

## **4.2.1** Activities related to surface water resources in the project areas:

| 1            | 2                  | 3                   | 4                     | 5                                     |    | 6                             |                             |      |                                   |                             |                                     |            |                                  | 7                                    |                                     |            |                                  |                                     |                 |
|--------------|--------------------|---------------------|-----------------------|---------------------------------------|----|-------------------------------|-----------------------------|------|-----------------------------------|-----------------------------|-------------------------------------|------------|----------------------------------|--------------------------------------|-------------------------------------|------------|----------------------------------|-------------------------------------|-----------------|
|              |                    |                     |                       |                                       |    | Pre Proje                     | ect                         |      |                                   |                             |                                     |            | Propo                            | sed Project                          |                                     |            |                                  |                                     |                 |
| S            | Nam                | Name                |                       |                                       |    | <b>A</b>                      | Ctorro                      | Augn |                                   | / repair of<br>uctures      | existing                            | Co         | nstruction                       | of new stru                          | ictures                             |            | Tota                             | ıl target                           |                 |
| 1.<br>N<br>o | e of<br>State<br>s | of<br>Distric<br>ts | Name of<br>Projects   | Type of structures                    | No | Area<br>irriga<br>ted<br>(ha) | Stora<br>ge<br>capac<br>ity | No   | Area<br>to be<br>treate<br>d (ha) | Storag<br>e<br>capaci<br>ty | Estimat<br>ed cost<br>(in<br>lakhs) | No         | Area<br>to be<br>treated<br>(ha) | Storage<br>capacity<br>(per<br>unit) | Estimate<br>d cost<br>(in<br>lakhs) | No         | Area<br>to be<br>treated<br>(ha) | Storag<br>e<br>capacit<br>y<br>(m³) | Estimat ed cost |
| 1            |                    |                     |                       | Dug out<br>Pond                       | -  | -                             | -                           | 1    | -                                 | -                           | -                                   | ı          | -                                | -                                    | -                                   | -          | -                                | -                                   | -               |
|              |                    |                     |                       | C.C Check<br>cum<br>irrigation<br>dam | -  | -                             | -                           | -    | -                                 | -                           | -                                   | 5          | 90                               | 675 m³                               | 12.50                               | 4          | 90                               | 675 m³                              | 10.00           |
|              | Meg<br>halay       | W.G.                | W.G.H-<br>IWMP-<br>VI | Water<br>harvesting<br>farm pond      | -  | -                             | -                           | 1    | -                                 | -                           | -                                   | 4          | 135                              | 1012 m³                              | 10.00                               | 4          | 135                              | 1012<br>m³                          | 10.00           |
|              | a                  |                     |                       | Irrigation<br>Channel                 | -  | -                             | -                           | ı    | -                                 | -                           | -                                   | 340<br>rmt | 70                               | -                                    | 0.17                                | 340<br>rmt | 70                               | -                                   | 0.70            |
|              |                    |                     |                       |                                       | -  | -                             | -                           | -    | -                                 | -                           | -                                   |            |                                  |                                      |                                     |            |                                  |                                     |                 |
|              |                    |                     |                       |                                       |    |                               |                             |      |                                   |                             |                                     |            |                                  |                                      |                                     |            |                                  |                                     |                 |
|              |                    |                     | Total                 |                                       |    |                               |                             |      |                                   |                             |                                     |            | 335                              | <b>2512</b> m³                       | 22.67                               |            | 335                              | 2512<br>m <sup>3</sup>              | 22.67           |