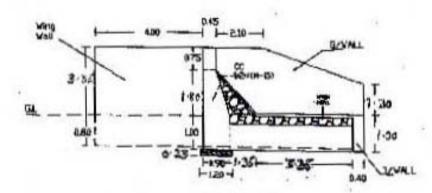

## **4.2.1** Activities related to surface water resources in the project areas:

| 1            | 2                  | 3                   | 4                     | 5                                     |    | 6                             |                             |      |                                   |                             |                                     |            |                                  | 7                                    |                                     |            |                                  |                                     |                 |
|--------------|--------------------|---------------------|-----------------------|---------------------------------------|----|-------------------------------|-----------------------------|------|-----------------------------------|-----------------------------|-------------------------------------|------------|----------------------------------|--------------------------------------|-------------------------------------|------------|----------------------------------|-------------------------------------|-----------------|
|              |                    |                     |                       |                                       |    | Pre Proje                     | ect                         |      |                                   |                             |                                     |            | Propo                            | sed Project                          |                                     |            |                                  |                                     |                 |
| S            | Nam                | Name                |                       |                                       |    | <b>A</b>                      | Ctorro                      | Augn |                                   | / repair of<br>uctures      | existing                            | Co         | nstruction                       | of new stru                          | ictures                             |            | Tota                             | ıl target                           |                 |
| 1.<br>N<br>o | e of<br>State<br>s | of<br>Distric<br>ts | Name of<br>Projects   | Type of structures                    | No | Area<br>irriga<br>ted<br>(ha) | Stora<br>ge<br>capac<br>ity | No   | Area<br>to be<br>treate<br>d (ha) | Storag<br>e<br>capaci<br>ty | Estimat<br>ed cost<br>(in<br>lakhs) | No         | Area<br>to be<br>treated<br>(ha) | Storage<br>capacity<br>(per<br>unit) | Estimate<br>d cost<br>(in<br>lakhs) | No         | Area<br>to be<br>treated<br>(ha) | Storag<br>e<br>capacit<br>y<br>(m³) | Estimat ed cost |
| 1            |                    |                     |                       | Dug out<br>Pond                       | -  | -                             | -                           | 1    | -                                 | -                           | -                                   | ı          | -                                | -                                    | -                                   | -          | -                                | -                                   | -               |
|              |                    |                     |                       | C.C Check<br>cum<br>irrigation<br>dam | -  | -                             | -                           | -    | -                                 | -                           | -                                   | 5          | 90                               | 675 m³                               | 12.50                               | 4          | 90                               | 675 m³                              | 10.00           |
|              | Meg<br>halay       | W.G.                | W.G.H-<br>IWMP-<br>VI | Water<br>harvesting<br>farm pond      | -  | -                             | -                           | 1    | -                                 | -                           | -                                   | 4          | 135                              | 1012 m³                              | 10.00                               | 4          | 135                              | 1012<br>m³                          | 10.00           |
|              | a                  |                     |                       | Irrigation<br>Channel                 | -  | -                             | -                           | ı    | -                                 | -                           | -                                   | 340<br>rmt | 70                               | -                                    | 0.17                                | 340<br>rmt | 70                               | -                                   | 0.70            |
|              |                    |                     |                       |                                       | -  | -                             | -                           | -    | -                                 | -                           | -                                   |            |                                  |                                      |                                     |            |                                  |                                     |                 |
|              |                    |                     |                       |                                       |    |                               |                             |      |                                   |                             |                                     |            |                                  |                                      |                                     |            |                                  |                                     |                 |
|              |                    |                     | Total                 |                                       |    |                               |                             |      |                                   |                             |                                     |            | 335                              | <b>2512</b> m³                       | 22.67                               |            | 335                              | 2512<br>m <sup>3</sup>              | 22.67           |