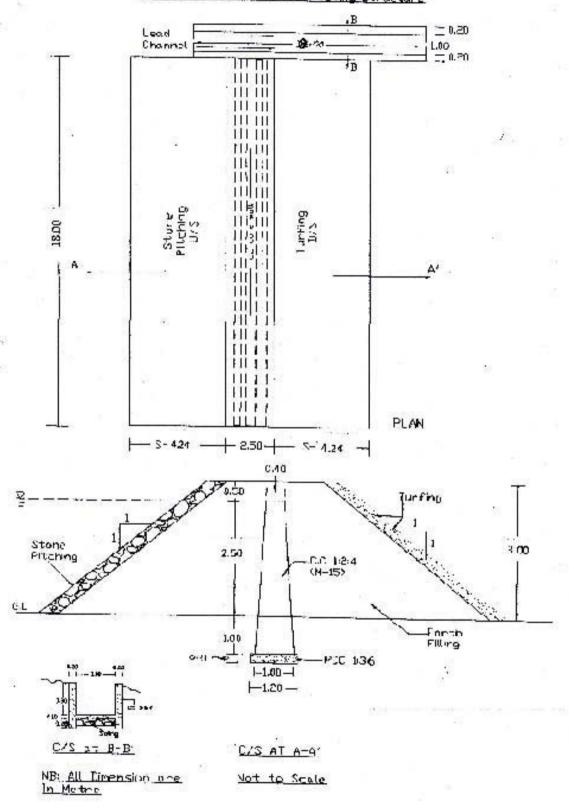

## **4.2.1** Activities related to surface water resources in the project areas:

| 1            | 2                  | 3                   | 4                     | 5                                     |    | 6                             |                             |      |                                   |                             |                                     |            |                                  | 7                                    |                                     |            |                                  |                                     |                 |
|--------------|--------------------|---------------------|-----------------------|---------------------------------------|----|-------------------------------|-----------------------------|------|-----------------------------------|-----------------------------|-------------------------------------|------------|----------------------------------|--------------------------------------|-------------------------------------|------------|----------------------------------|-------------------------------------|-----------------|
|              |                    |                     |                       |                                       |    | Pre Proje                     | ect                         |      |                                   |                             |                                     |            | Propo                            | sed Project                          |                                     |            |                                  |                                     |                 |
| S            | Nam                | Name                |                       |                                       |    | <b>A</b>                      | Ctorro                      | Augn |                                   | / repair of<br>uctures      | existing                            | Co         | nstruction                       | of new stru                          | ictures                             |            | Tota                             | ıl target                           |                 |
| 1.<br>N<br>o | e of<br>State<br>s | of<br>Distric<br>ts | Name of<br>Projects   | Type of structures                    | No | Area<br>irriga<br>ted<br>(ha) | Stora<br>ge<br>capac<br>ity | No   | Area<br>to be<br>treate<br>d (ha) | Storag<br>e<br>capaci<br>ty | Estimat<br>ed cost<br>(in<br>lakhs) | No         | Area<br>to be<br>treated<br>(ha) | Storage<br>capacity<br>(per<br>unit) | Estimate<br>d cost<br>(in<br>lakhs) | No         | Area<br>to be<br>treated<br>(ha) | Storag<br>e<br>capacit<br>y<br>(m³) | Estimat ed cost |
| 1            |                    |                     |                       | Dug out<br>Pond                       | -  | -                             | -                           | 1    | -                                 | -                           | -                                   | ı          | -                                | -                                    | -                                   | -          | -                                | -                                   | -               |
|              |                    |                     |                       | C.C Check<br>cum<br>irrigation<br>dam | -  | -                             | -                           | -    | -                                 | -                           | -                                   | 5          | 90                               | 675 m³                               | 12.50                               | 4          | 90                               | 675 m³                              | 10.00           |
|              | Meg<br>halay       | W.G.                | W.G.H-<br>IWMP-<br>VI | Water<br>harvesting<br>farm pond      | -  | -                             | -                           | 1    | -                                 | -                           | -                                   | 4          | 135                              | 1012 m³                              | 10.00                               | 4          | 135                              | 1012<br>m³                          | 10.00           |
|              | a                  |                     |                       | Irrigation<br>Channel                 | -  | -                             | -                           | ı    | -                                 | -                           | -                                   | 340<br>rmt | 70                               | -                                    | 0.17                                | 340<br>rmt | 70                               | -                                   | 0.70            |
|              |                    |                     |                       |                                       | -  | -                             | -                           | -    | -                                 | -                           | -                                   |            |                                  |                                      |                                     |            |                                  |                                     |                 |
|              |                    |                     |                       |                                       |    |                               |                             |      |                                   |                             |                                     |            |                                  |                                      |                                     |            |                                  |                                     |                 |
|              |                    |                     | Total                 |                                       |    |                               |                             |      |                                   |                             |                                     |            | 335                              | <b>2512</b> m³                       | 22.67                               |            | 335                              | 2512<br>m <sup>3</sup>              | 22.67           |